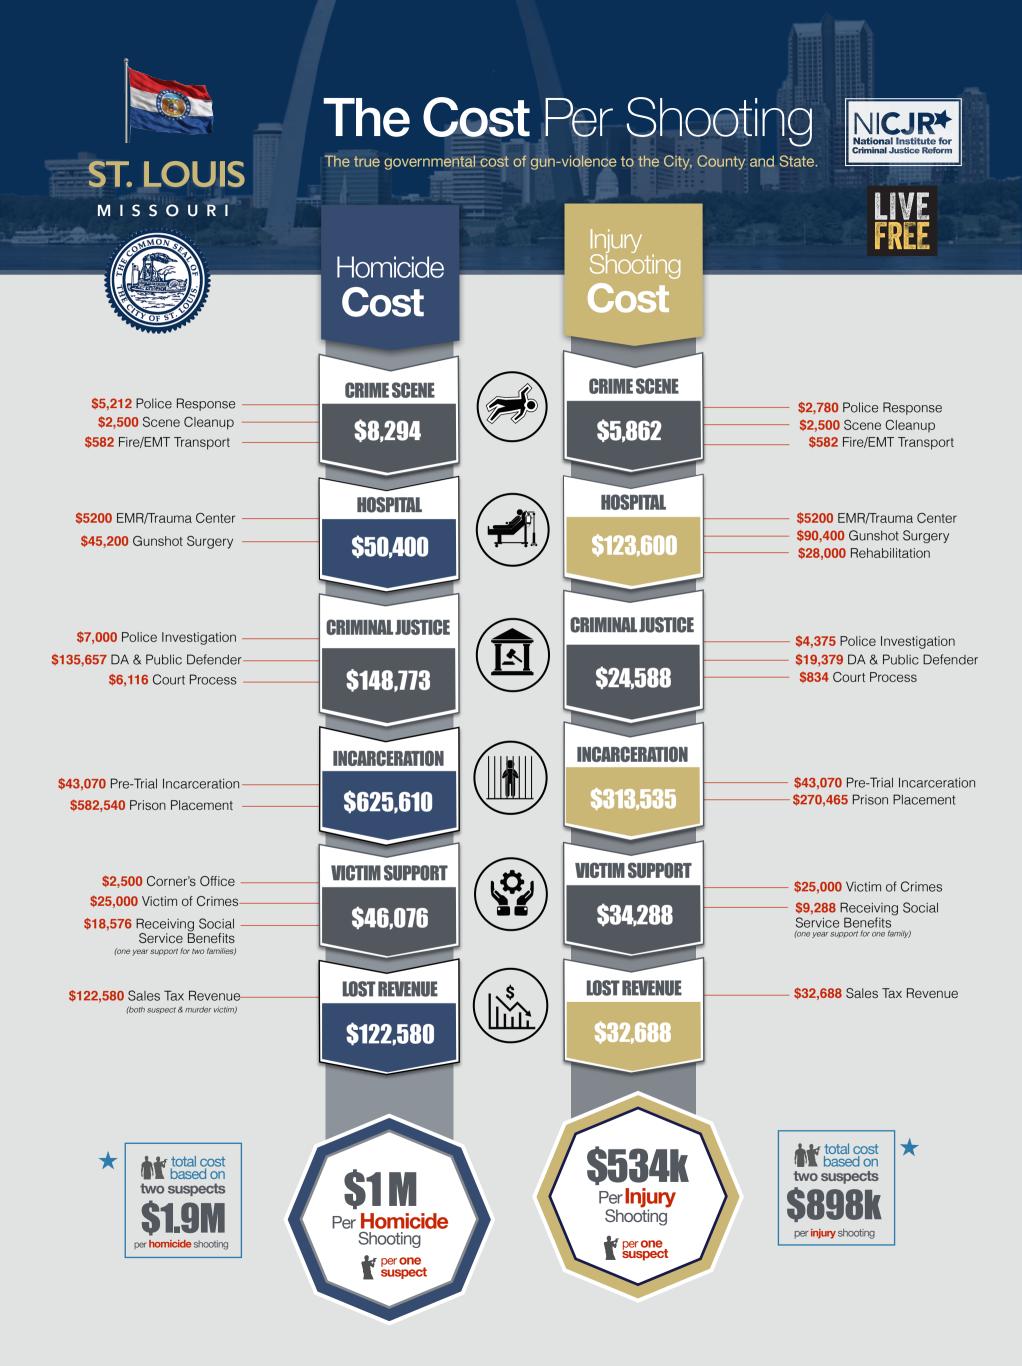

## Data Sources

|                    | <b>ST. LOUIS</b><br>MISSOURI |                                                                                                                                                                                                                                                                                                                                                                                                                                                                                                                                                                                                                                                                                                                                                                                                                                                                                                                                                                                                                                                                                                                                                                                                                                                                                                                                                                                                                                                                                                                                                                                                                                                                                                                                                          |                                                                                                                                                                                                                                                                                                                                                                                                                                                                                                                                                                                                                                                                                                                                                                                                                                                                                                                                                                                                                                                                                                                                                                                                                                                                                                                                                                                                                                                                                                                                                                                                                                                                                                                                                                                                                                                                                                                                                                                                                                                                                                                                                      |                                                                                                                                                                                                                                                                                                                                                 |
|--------------------|------------------------------|----------------------------------------------------------------------------------------------------------------------------------------------------------------------------------------------------------------------------------------------------------------------------------------------------------------------------------------------------------------------------------------------------------------------------------------------------------------------------------------------------------------------------------------------------------------------------------------------------------------------------------------------------------------------------------------------------------------------------------------------------------------------------------------------------------------------------------------------------------------------------------------------------------------------------------------------------------------------------------------------------------------------------------------------------------------------------------------------------------------------------------------------------------------------------------------------------------------------------------------------------------------------------------------------------------------------------------------------------------------------------------------------------------------------------------------------------------------------------------------------------------------------------------------------------------------------------------------------------------------------------------------------------------------------------------------------------------------------------------------------------------|------------------------------------------------------------------------------------------------------------------------------------------------------------------------------------------------------------------------------------------------------------------------------------------------------------------------------------------------------------------------------------------------------------------------------------------------------------------------------------------------------------------------------------------------------------------------------------------------------------------------------------------------------------------------------------------------------------------------------------------------------------------------------------------------------------------------------------------------------------------------------------------------------------------------------------------------------------------------------------------------------------------------------------------------------------------------------------------------------------------------------------------------------------------------------------------------------------------------------------------------------------------------------------------------------------------------------------------------------------------------------------------------------------------------------------------------------------------------------------------------------------------------------------------------------------------------------------------------------------------------------------------------------------------------------------------------------------------------------------------------------------------------------------------------------------------------------------------------------------------------------------------------------------------------------------------------------------------------------------------------------------------------------------------------------------------------------------------------------------------------------------------------------|-------------------------------------------------------------------------------------------------------------------------------------------------------------------------------------------------------------------------------------------------------------------------------------------------------------------------------------------------|
|                    | Subject:                     | Police Response                                                                                                                                                                                                                                                                                                                                                                                                                                                                                                                                                                                                                                                                                                                                                                                                                                                                                                                                                                                                                                                                                                                                                                                                                                                                                                                                                                                                                                                                                                                                                                                                                                                                                                                                          | Fire/EMT Transport                                                                                                                                                                                                                                                                                                                                                                                                                                                                                                                                                                                                                                                                                                                                                                                                                                                                                                                                                                                                                                                                                                                                                                                                                                                                                                                                                                                                                                                                                                                                                                                                                                                                                                                                                                                                                                                                                                                                                                                                                                                                                                                                   | Scene Clean Up                                                                                                                                                                                                                                                                                                                                  |
| <b>GRIME SCENE</b> | Source                       | <ul> <li>Interview with retired Police Captain and<br/>Homicide Detective</li> <li>St. Louis Government Salaries (Link)</li> </ul>                                                                                                                                                                                                                                                                                                                                                                                                                                                                                                                                                                                                                                                                                                                                                                                                                                                                                                                                                                                                                                                                                                                                                                                                                                                                                                                                                                                                                                                                                                                                                                                                                       | <ul> <li>St. Louis Public Safety Budget Report<br/>(LINK)</li> </ul>                                                                                                                                                                                                                                                                                                                                                                                                                                                                                                                                                                                                                                                                                                                                                                                                                                                                                                                                                                                                                                                                                                                                                                                                                                                                                                                                                                                                                                                                                                                                                                                                                                                                                                                                                                                                                                                                                                                                                                                                                                                                                 | <ul> <li>Bio-One Clean-up (<u>LINK</u>)</li> <li>St.Louis Crime Scene Clean Up (<u>LINK</u>)</li> </ul>                                                                                                                                                                                                                                         |
|                    | Notes                        | Responses to injury shootings/homicides may<br>include: 1 Lieutenant, 1 Sergeant, <b>Patrol</b> (10<br>officers), <b>Gang Unit</b> (3 officers), and the<br><b>Homicide Response Team</b> (4 detectives, 2                                                                                                                                                                                                                                                                                                                                                                                                                                                                                                                                                                                                                                                                                                                                                                                                                                                                                                                                                                                                                                                                                                                                                                                                                                                                                                                                                                                                                                                                                                                                               | <ul> <li>Fire Suppression Budget = \$46,578,179</li> <li>Total Fire responses = 112,842</li> <li>Fire Cost per response = \$412</li> </ul>                                                                                                                                                                                                                                                                                                                                                                                                                                                                                                                                                                                                                                                                                                                                                                                                                                                                                                                                                                                                                                                                                                                                                                                                                                                                                                                                                                                                                                                                                                                                                                                                                                                                                                                                                                                                                                                                                                                                                                                                           | Average cost among competitive venders<br>to clean up crime scenes involving blood =<br>\$2,500                                                                                                                                                                                                                                                 |
|                    |                              | <i>Criminalist).</i> Total hours spent per response could range from <b>56 hours per shooting</b> , to <b>102 hours per homicide.</b>                                                                                                                                                                                                                                                                                                                                                                                                                                                                                                                                                                                                                                                                                                                                                                                                                                                                                                                                                                                                                                                                                                                                                                                                                                                                                                                                                                                                                                                                                                                                                                                                                    | <b>EMT Budget = \$11,883,633</b><br>- Total EMT responses =69,848<br>- EMT Cost per response = <b>\$170</b>                                                                                                                                                                                                                                                                                                                                                                                                                                                                                                                                                                                                                                                                                                                                                                                                                                                                                                                                                                                                                                                                                                                                                                                                                                                                                                                                                                                                                                                                                                                                                                                                                                                                                                                                                                                                                                                                                                                                                                                                                                          |                                                                                                                                                                                                                                                                                                                                                 |
|                    | Subject:                     | ER/ Surgery for Gun-Shot Victim                                                                                                                                                                                                                                                                                                                                                                                                                                                                                                                                                                                                                                                                                                                                                                                                                                                                                                                                                                                                                                                                                                                                                                                                                                                                                                                                                                                                                                                                                                                                                                                                                                                                                                                          |                                                                                                                                                                                                                                                                                                                                                                                                                                                                                                                                                                                                                                                                                                                                                                                                                                                                                                                                                                                                                                                                                                                                                                                                                                                                                                                                                                                                                                                                                                                                                                                                                                                                                                                                                                                                                                                                                                                                                                                                                                                                                                                                                      |                                                                                                                                                                                                                                                                                                                                                 |
| HOSPITAL           | Source                       | <ul> <li>Interview with Trauma Center employees.</li> <li>National Emergency Room Database: (Record of 30 million emergency department visits in 950 hospitals in the U.S.)</li> <li>Cost of Gun Violence: John Hopkins study of Emergency Room Admissions</li> </ul>                                                                                                                                                                                                                                                                                                                                                                                                                                                                                                                                                                                                                                                                                                                                                                                                                                                                                                                                                                                                                                                                                                                                                                                                                                                                                                                                                                                                                                                                                    |                                                                                                                                                                                                                                                                                                                                                                                                                                                                                                                                                                                                                                                                                                                                                                                                                                                                                                                                                                                                                                                                                                                                                                                                                                                                                                                                                                                                                                                                                                                                                                                                                                                                                                                                                                                                                                                                                                                                                                                                                                                                                                                                                      |                                                                                                                                                                                                                                                                                                                                                 |
|                    | Notes                        | <ul> <li>Average cost of gun-shot victims treated and release the same day = \$5200 (ER base Cost)</li> <li>Average cost of gun-shot victims requiring surgery and hospital stay = \$95,867 (Surgery Cost)</li> <li>1/3 of gun-shot victims who required surgery were release to rehabilitation centers where average total medical bill = \$179,000 (ER cost, Surgery &amp; Rehabilitation Cost)</li> <li>Formula for this study: (ER base cost + Surgery Cost + 1/3 Rehabilitation Cost) = \$123,600 per shooting victim requiring surgery.</li> <li>1/2 of all homicide victims receive surgery before they die, so we use \$45,200 to represent half of all homicide victims.</li> </ul>                                                                                                                                                                                                                                                                                                                                                                                                                                                                                                                                                                                                                                                                                                                                                                                                                                                                                                                                                                                                                                                             |                                                                                                                                                                                                                                                                                                                                                                                                                                                                                                                                                                                                                                                                                                                                                                                                                                                                                                                                                                                                                                                                                                                                                                                                                                                                                                                                                                                                                                                                                                                                                                                                                                                                                                                                                                                                                                                                                                                                                                                                                                                                                                                                                      |                                                                                                                                                                                                                                                                                                                                                 |
|                    | Subject:                     | Police Investigation                                                                                                                                                                                                                                                                                                                                                                                                                                                                                                                                                                                                                                                                                                                                                                                                                                                                                                                                                                                                                                                                                                                                                                                                                                                                                                                                                                                                                                                                                                                                                                                                                                                                                                                                     | DA & Public Defender                                                                                                                                                                                                                                                                                                                                                                                                                                                                                                                                                                                                                                                                                                                                                                                                                                                                                                                                                                                                                                                                                                                                                                                                                                                                                                                                                                                                                                                                                                                                                                                                                                                                                                                                                                                                                                                                                                                                                                                                                                                                                                                                 | Court Process                                                                                                                                                                                                                                                                                                                                   |
| <b>JUSTIGE</b>     | Source                       | <ul> <li>Interview with retired Police Captain over homicide.</li> <li>St. Louis Government Salaries (<i>Link</i>)</li> </ul>                                                                                                                                                                                                                                                                                                                                                                                                                                                                                                                                                                                                                                                                                                                                                                                                                                                                                                                                                                                                                                                                                                                                                                                                                                                                                                                                                                                                                                                                                                                                                                                                                            | <ul> <li>Estimates of Time Spent in Capital and<br/>Non-Capital Murder Cases (<i>Link</i>)</li> <li>Interview with Public Defenders Office</li> <li>St.Louis County (Attny IV &amp; Attny II) (<i>Link</i>)</li> </ul>                                                                                                                                                                                                                                                                                                                                                                                                                                                                                                                                                                                                                                                                                                                                                                                                                                                                                                                                                                                                                                                                                                                                                                                                                                                                                                                                                                                                                                                                                                                                                                                                                                                                                                                                                                                                                                                                                                                               | <ul> <li>Judicial Weighted Caseload Measurement (Link)</li> <li>Survey of Judicial Salaries (Link)</li> <li>Court Reporter (Link), Court Clerk (Link),<br/>Bailiff (Link)</li> <li>Interview with Court Executive team member</li> </ul>                                                                                                        |
|                    | Notes                        | <ul> <li>Investigations typically can extend over a two year period. An average of 125 hours is spent on attempted murder cases and 200 hours for homicides cases.</li> <li>\$35/hr (Detective) x 125 hours = \$4,375</li> <li>\$35/hr (Detective) x 200 hours = \$7,000</li> </ul>                                                                                                                                                                                                                                                                                                                                                                                                                                                                                                                                                                                                                                                                                                                                                                                                                                                                                                                                                                                                                                                                                                                                                                                                                                                                                                                                                                                                                                                                      | <b>1087</b> hours to defend & prosecute a murder<br>case x <b>\$96</b> (DA <b>\$57/hr</b> + PD <b>\$39/hr</b> ) =<br>\$104,352 + 30% overhead = <b>\$135,657</b> . To<br>defend an attempted-murder case requires<br>1/7 of the time = <b>\$19,379</b>                                                                                                                                                                                                                                                                                                                                                                                                                                                                                                                                                                                                                                                                                                                                                                                                                                                                                                                                                                                                                                                                                                                                                                                                                                                                                                                                                                                                                                                                                                                                                                                                                                                                                                                                                                                                                                                                                               | Combined hourly rates of the following<br>staff: Judge, Bailiff, Court Reporter, Court<br>Clerk = <b>\$139 per hour.</b><br>\$139 x 44 hours (murder case) = <b>\$6,116</b><br>\$139 x 6 hours (A felony) = <b>\$834</b>                                                                                                                        |
|                    | Subject:                     | Pre-Trial Incarceration                                                                                                                                                                                                                                                                                                                                                                                                                                                                                                                                                                                                                                                                                                                                                                                                                                                                                                                                                                                                                                                                                                                                                                                                                                                                                                                                                                                                                                                                                                                                                                                                                                                                                                                                  | State Prison (Attempted Murder)                                                                                                                                                                                                                                                                                                                                                                                                                                                                                                                                                                                                                                                                                                                                                                                                                                                                                                                                                                                                                                                                                                                                                                                                                                                                                                                                                                                                                                                                                                                                                                                                                                                                                                                                                                                                                                                                                                                                                                                                                                                                                                                      | State Prison (Murder Case)                                                                                                                                                                                                                                                                                                                      |
| INCARCERATION      | Source                       | • St. Louis County Budget FY2018 (LINK)                                                                                                                                                                                                                                                                                                                                                                                                                                                                                                                                                                                                                                                                                                                                                                                                                                                                                                                                                                                                                                                                                                                                                                                                                                                                                                                                                                                                                                                                                                                                                                                                                                                                                                                  | <ul> <li>Attempted Murder (Class B Felony) (<i>Link</i>)</li> <li>Missouri Sentencing Advisory<br/>Commission (<i>Link</i>)</li> </ul>                                                                                                                                                                                                                                                                                                                                                                                                                                                                                                                                                                                                                                                                                                                                                                                                                                                                                                                                                                                                                                                                                                                                                                                                                                                                                                                                                                                                                                                                                                                                                                                                                                                                                                                                                                                                                                                                                                                                                                                                               | <ul> <li>Missouri Sentencing Report <u>(LINK)</u></li> <li>Missouri Department of Corrections <u>(Link)</u></li> </ul>                                                                                                                                                                                                                          |
|                    | Notes                        | <ul> <li>Total Sheriff County Jail Budget FY2018 =<br/>\$27,295,644</li> </ul>                                                                                                                                                                                                                                                                                                                                                                                                                                                                                                                                                                                                                                                                                                                                                                                                                                                                                                                                                                                                                                                                                                                                                                                                                                                                                                                                                                                                                                                                                                                                                                                                                                                                           | <b>\$57/day</b> to Incarcerate Adult in State Prison.<br>Attempted murder cases, (Class B Felony),                                                                                                                                                                                                                                                                                                                                                                                                                                                                                                                                                                                                                                                                                                                                                                                                                                                                                                                                                                                                                                                                                                                                                                                                                                                                                                                                                                                                                                                                                                                                                                                                                                                                                                                                                                                                                                                                                                                                                                                                                                                   | <b>\$57/day</b> to incarcerate an adult in the State Prison. Average inmate serves 30 years for murder, minus time served.                                                                                                                                                                                                                      |
| ING                |                              | <ul> <li>Average daily population = 1,259</li> <li>Daily cost per inmate =\$59/day</li> <li>Average 2 year period of pre-trial incarceration in the county upon sentencing and placement into State Prison.\$59/day x 2 years = \$43,070</li> </ul>                                                                                                                                                                                                                                                                                                                                                                                                                                                                                                                                                                                                                                                                                                                                                                                                                                                                                                                                                                                                                                                                                                                                                                                                                                                                                                                                                                                                                                                                                                      | serve a maximum of 15 years in State<br>Prison; subtracting pre-trial 'time-served' in<br>the County Jail.<br>(\$57/day x 13 years) = <b>\$270,465</b>                                                                                                                                                                                                                                                                                                                                                                                                                                                                                                                                                                                                                                                                                                                                                                                                                                                                                                                                                                                                                                                                                                                                                                                                                                                                                                                                                                                                                                                                                                                                                                                                                                                                                                                                                                                                                                                                                                                                                                                               | (\$57/day x 28 years = <b>\$582,540</b> )                                                                                                                                                                                                                                                                                                       |
|                    | Subject:                     | <ul> <li>Daily cost per inmate =\$59/day</li> <li>Average 2 year period of pre-trial incarceration in<br/>the county upon sentencing and placement into</li> </ul>                                                                                                                                                                                                                                                                                                                                                                                                                                                                                                                                                                                                                                                                                                                                                                                                                                                                                                                                                                                                                                                                                                                                                                                                                                                                                                                                                                                                                                                                                                                                                                                       | Prison; subtracting pre-trial 'time-served' in the County Jail.                                                                                                                                                                                                                                                                                                                                                                                                                                                                                                                                                                                                                                                                                                                                                                                                                                                                                                                                                                                                                                                                                                                                                                                                                                                                                                                                                                                                                                                                                                                                                                                                                                                                                                                                                                                                                                                                                                                                                                                                                                                                                      | (\$57/day x 28 years = <b>\$582,540</b> )<br>Coroner's Office                                                                                                                                                                                                                                                                                   |
|                    | Subject:<br>Source           | • Daily cost per inmate = <b>\$59/day</b><br>Average 2 year period of pre-trial incarceration in<br>the county upon sentencing and placement into<br>State Prison. <b>\$</b> 59/day x 2 years = <b>\$43,070</b>                                                                                                                                                                                                                                                                                                                                                                                                                                                                                                                                                                                                                                                                                                                                                                                                                                                                                                                                                                                                                                                                                                                                                                                                                                                                                                                                                                                                                                                                                                                                          | Prison; subtracting pre-trial 'time-served' in<br>the County Jail.<br>(\$57/day x 13 years) = <b>\$270,465</b>                                                                                                                                                                                                                                                                                                                                                                                                                                                                                                                                                                                                                                                                                                                                                                                                                                                                                                                                                                                                                                                                                                                                                                                                                                                                                                                                                                                                                                                                                                                                                                                                                                                                                                                                                                                                                                                                                                                                                                                                                                       |                                                                                                                                                                                                                                                                                                                                                 |
| VIGTIM SUPPORT     |                              | <ul> <li>Daily cost per inmate =\$59/day</li> <li>Average 2 year period of pre-trial incarceration in<br/>the county upon sentencing and placement into<br/>State Prison.\$59/day x 2 years = \$43,070</li> <li>Victim of Crimes</li> </ul>                                                                                                                                                                                                                                                                                                                                                                                                                                                                                                                                                                                                                                                                                                                                                                                                                                                                                                                                                                                                                                                                                                                                                                                                                                                                                                                                                                                                                                                                                                              | Prison; subtracting pre-trial 'time-served' in<br>the County Jail.<br>(\$57/day x 13 years) = <b>\$270,465</b><br>Social Service Assistance<br>• TANF: Eligibility and Benefit Amounts in                                                                                                                                                                                                                                                                                                                                                                                                                                                                                                                                                                                                                                                                                                                                                                                                                                                                                                                                                                                                                                                                                                                                                                                                                                                                                                                                                                                                                                                                                                                                                                                                                                                                                                                                                                                                                                                                                                                                                            | Coroner's Office                                                                                                                                                                                                                                                                                                                                |
|                    | Source                       | <ul> <li>Daily cost per inmate =\$59/day         Average 2 year period of pre-trial incarceration in the county upon sentencing and placement into State Prison.\$59/day x 2 years = \$43,070     </li> <li>Victim of Crimes         Crime Victims Compensation Program (LINK)     </li> <li>Homicide Victim:         \$5,000 Funeral Expenses         \$2800 Bereavement         \$17,200 Loss of support         \$4,000 Mental Health         \$4,000 Mental Health         \$4,000 Mental Health         \$4,000 Mental Expenses     </li> </ul>                                                                                                                                                                                                                                                                                                                                                                                                                                                                                                                                                                                                                                                                                                                                                                                                                                                                                                                                                                                                                                                                                                                                                                                                     | <ul> <li>Prison; subtracting pre-trial 'time-served' in the County Jail.<br/>(\$57/day x 13 years) = \$270,465</li> <li>Social Service Assistance</li> <li>TANF: Eligibility and Benefit Amounts in State Cash Assistance Programs (Link)</li> <li>When victim is severely shot, many can't return to work immediately. Since victim may be a major financial contributor to the household, many families may need to apply for social services support. The estimate for this study is for 1 year of Social Service assistance. (\$774/</li> </ul>                                                                                                                                                                                                                                                                                                                                                                                                                                                                                                                                                                                                                                                                                                                                                                                                                                                                                                                                                                                                                                                                                                                                                                                                                                                                                                                                                                                                                                                                                                                                                                                                  | Coroner's Office<br>• Cost of Autopsy (LINK)<br>The average cost of an autopsy from the<br>Medical Examiner is \$2,500.                                                                                                                                                                                                                         |
|                    | Source<br>Notes              | <ul> <li>Daily cost per inmate =\$59/day         Average 2 year period of pre-trial incarceration in the county upon sentencing and placement into State Prison.\$59/day x 2 years = \$43,070     </li> <li>Victim of Crimes         Crime Victims Compensation Program (LINK)     </li> <li>Homicide Victim:         \$5,000 Funeral Expenses         \$2800 Bereavement         \$17,200 Loss of support         \$4,200 Medical Expenses         \$4,200 Medical Expenses         \$25,000 TOTAL         \$16,800 Loss wages         \$25,000 Total         \$25,000</li></ul> | <ul> <li>Prison; subtracting pre-trial 'time-served' in the County Jail.<br/>(\$57/day x 13 years) = \$270,465</li> <li>Social Service Assistance</li> <li>TANF: Eligibility and Benefit Amounts in State Cash Assistance Programs (Link)</li> <li>When victim is severely shot, many can't return to work immediately. Since victim may be a major financial contributor to the household, many families may need to apply for social services support. The estimate for this study is for 1 year of Social Service assistance. (\$774/mo x 12 months) x 2 families = \$18,576</li> </ul>                                                                                                                                                                                                                                                                                                                                                                                                                                                                                                                                                                                                                                                                                                                                                                                                                                                                                                                                                                                                                                                                                                                                                                                                                                                                                                                                                                                                                                                                                                                                                           | Coroner's Office<br>• Cost of Autopsy (LINK)<br>The average cost of an autopsy from the<br>Medical Examiner is \$2,500.                                                                                                                                                                                                                         |
|                    | Source<br>Notes<br>Subject:  | <ul> <li>Daily cost per inmate =\$59/day         Average 2 year period of pre-trial incarceration in the county upon sentencing and placement into State Prison.\$59/day x 2 years = \$43,070     </li> <li>Victim of Crimes         Crime Victims Compensation Program (LINK)     </li> <li>Homicide Victim:         \$5,000 Funeral Expenses         \$2800 Bereavement         \$17,200 Loss of support         \$25,000 TOTAL         SHOOTING VICTIM         \$4,200 Medical Expenses         \$25,000 TOTAL         Loss Tax Revenue (One person going to jail)     </li> </ul>                                                                                                                                                                                                                                                                                                                                                                                                                                                                                                                                                                                                                                                                                                                                                                                                                                                                                                                                                                                                                                                                                                                                                                    | <ul> <li>Prison; subtracting pre-trial 'time-served' in the County Jail.<br/>(\$57/day x 13 years) = \$270,465</li> <li>Social Service Assistance <ul> <li>TANF: Eligibility and Benefit Amounts in State Cash Assistance Programs (<i>Link</i>)</li> </ul> </li> <li>When victim is severely shot, many can't return to work immediately. Since victim may be a major financial contributor to the household, many families may need to apply for social services support. The estimate for this study is for 1 year of Social Service assistance. (\$774/mo x 12 months) x 2 families = \$18,576</li> <li>Loss Tax Revenue (Murder: Loss Revenue for the service for the</li></ul> | Coroner's Office         • Cost of Autopsy (LINK)         The average cost of an autopsy from the Medical Examiner is \$2,500.         or 2 people)         ases, then 9.18% of \$10,000/year= \$918/yr Sales Tax.         000/year = \$1,125/year Income Tax.         serve a 30 years sentence and the victims is dead, then hue of \$122,580 |